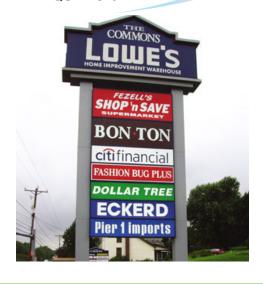

# A-Z LIGHTED SIGNS CLOUD SIGN, INDOOR SIGN, POLE SIGN OR MONUMENT SIGN, ETC

#### **CHANNEL LETTER**

**INDOOR SIGN** 

**BOX SIGN** 

POLE SIGN / MONUMENT SIGN / MARQUEE SIGN