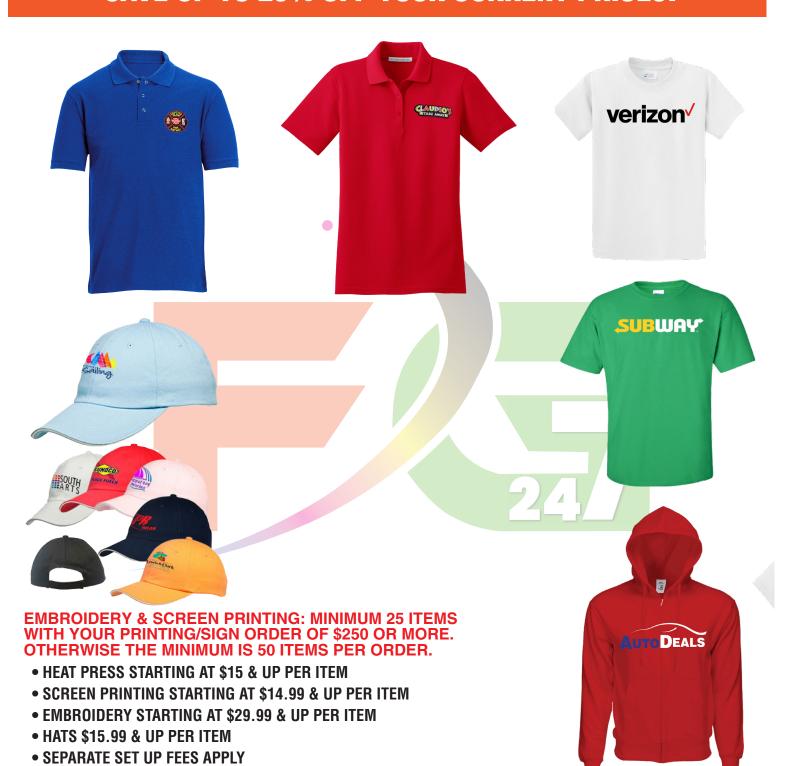

## SCREEN PRINTING / EMBROIDERY (CREW, V-NECK, TEES) **SAVE UP TO 25% OFF YOUR CURRENT PRICES.**