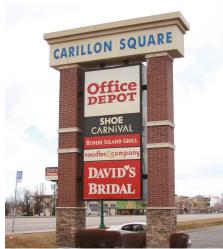

# A-Z LIGHTED SIGNS CLOUD SIGN, INDOOR SIGN, POLE SIGN OR MONUMENT SIGN, ETC

#### **CHANNEL LETTER**

**INDOOR SIGN** 

**BOX SIGN** 

POLE SIGN / MONUMENT SIGN / MARQUEE SIGN