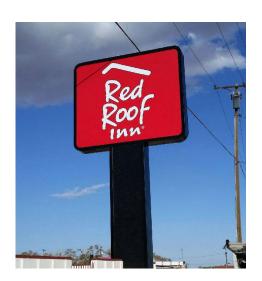

# A-Z LIGHTED SIGNS CLOUD SIGN, INDOOR SIGN, POLE SIGN OR MONUMENT SIGN, ETC

#### **CLOUD SIGN**